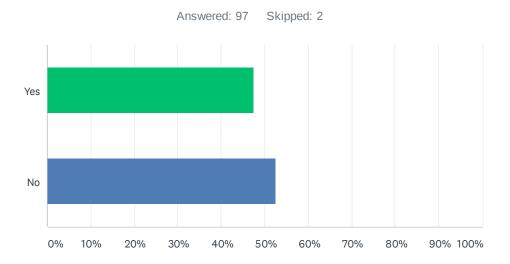

## Q3 Social media:Do you follow the Culture, Health & Wellbeing Alliance on Twitter @CHWAlliance?

| ANSWER CHOICES        | RESPONSES |    |
|-----------------------|-----------|----|
| Yes                   | 47.42%    | 46 |
| No                    | 52.58%    | 51 |
| Total Respondents: 97 |           |    |