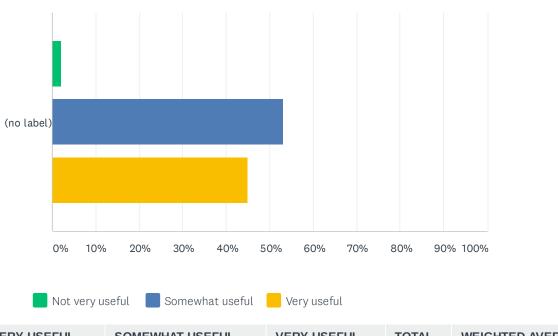

### Q2 Bulletin:How useful have you found the Culture, Health and Wellbeing Alliance bulletin?

Answered: 98

Skipped: 1

|            | NOT VERY USEFUL | SOMEWHAT USEFUL | VERY USEFUL  | TOTAL | WEIGHTED AVERAGE |
|------------|-----------------|-----------------|--------------|-------|------------------|
| (no label) | 2.04%           | 53.06%<br>52    | 44.90%<br>44 | 98    | 3.43             |