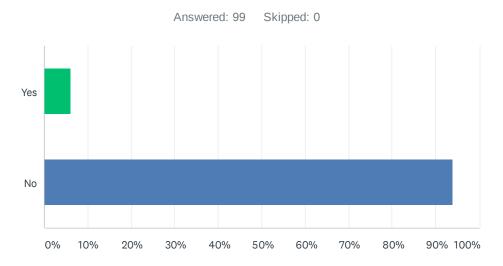

## Q4 Do you follow the Culture, Health & Wellbeing Alliance on Instagram @culturehealthwellbeingalliance?

| ANSWER CHOICES | RESPONSES |    |
|----------------|-----------|----|
| Yes            | 6.06%     | 6  |
| No             | 93.94%    | 93 |
| TOTAL          |           | 99 |