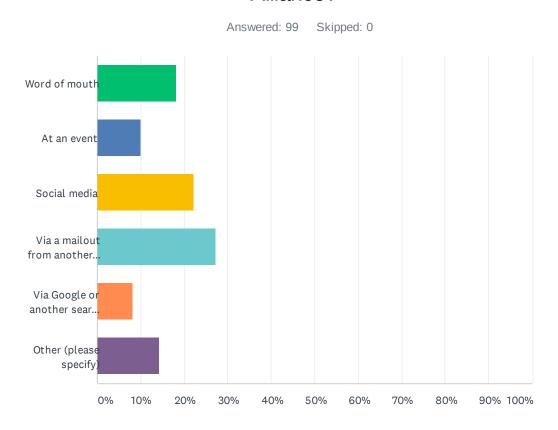

### Q1 Where did you find out about the Culture, Health and Wellbeing Alliance?

| ANSWER CHOICES                          | RESPONSES |    |
|-----------------------------------------|-----------|----|
| Word of mouth                           | 18.18%    | 18 |
| At an event                             | 10.10%    | 10 |
| Social media                            | 22.22%    | 22 |
| Via a mailout from another organisation | 27.27%    | 27 |
| Via Google or another search engine     | 8.08%     | 8  |
| Other (please specify)                  | 14.14%    | 14 |
| TOTAL                                   |           | 99 |