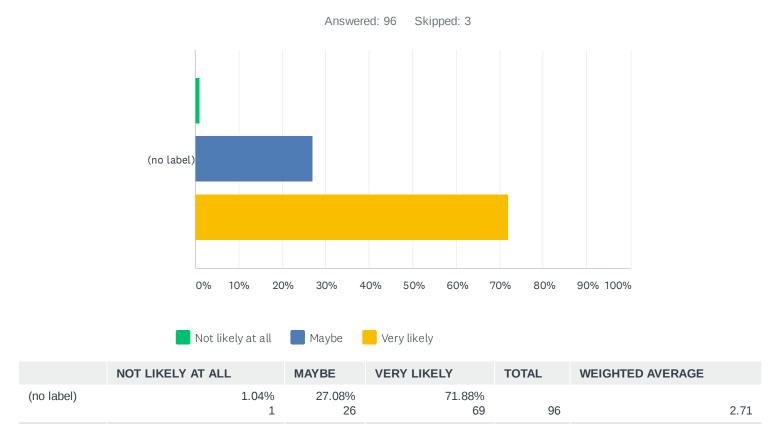

### Q6 Bulletin:How likely would you be to recommend the new Culture, Health and Wellbeing website to friends or colleagues?