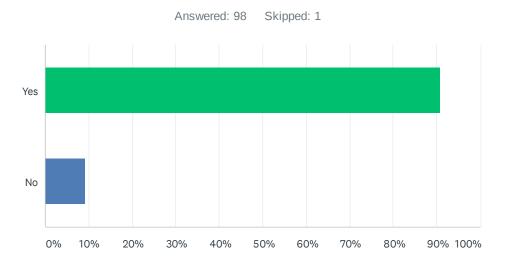

## Q8 Would you like to learn more about social prescribing, museums-on-prescription?

| ANSWER CHOICES        | RESPONSES |    |
|-----------------------|-----------|----|
| Yes                   | 90.82%    | 89 |
| No                    | 9.18%     | 9  |
| Total Respondents: 98 |           |    |