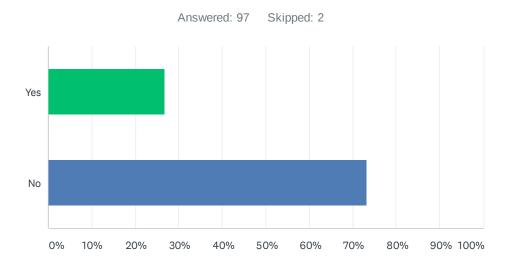

Q9 Final question: Has the Alliance supported you or your organisation since its launch? (For example: helping to publicise your work, sharing images of your work, helping you to network with other people/organisations with common interests, or providing helpful information.)

| ANSWER CHOICES | RESPONSES |    |
|----------------|-----------|----|
| Yes            | 26.80%    | 26 |
| No             | 73.20%    | 71 |
| TOTAL          |           | 97 |