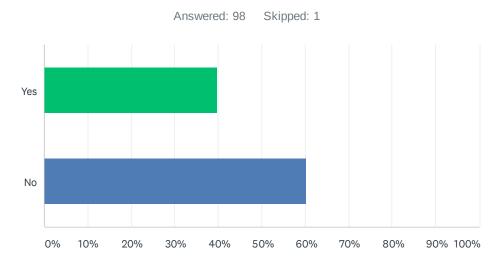

# Q7 Social Prescribing:Are you or your organisation working with social prescribing, museums-on-prescription or arts-on-prescription?

| ANSWER CHOICES | RESPONSES |    |
|----------------|-----------|----|
| Yes            | 39.80%    | 39 |
| No             | 60.20%    | 59 |
| TOTAL          |           | 98 |